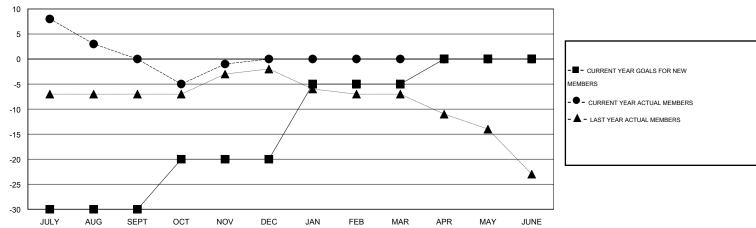

## GMT: ED LECIUS LOCATION NEW YORK

|               |                  | Clubs             |                  |                  | Members RESULTS FOR 2016-2017 |                    |                                     |                    |                  |
|---------------|------------------|-------------------|------------------|------------------|-------------------------------|--------------------|-------------------------------------|--------------------|------------------|
|               | RESU             | LTS FOR 2016-2017 |                  |                  |                               |                    |                                     |                    |                  |
| QUARTER       | NEW CLUB<br>GOAL | NEW CLUBS         | DROPPED<br>CLUBS | NET<br>GAIN/LOSS | QUARTER                       | NEW MEMBER<br>GOAL | CHARTER AND<br>NEW MEMBERS<br>ADDED | DROPPED<br>MEMBERS | NET<br>GAIN/LOSS |
| JULY/AUG/SEPT | 0                | 0                 | 0                | 0                | JULY/AUG/SEPT                 | -30                | 20                                  | 20                 | 0                |
| OCT/NOV/DEC   | 0                | 0                 | 0                | 0                | OCT/NOV/DEC                   | 10                 | 24                                  | 25                 | -1               |
| JAN/FEB/MAR   | 0                | 0                 | 0                | 0                | JAN/FEB/MAR                   | 15                 | 0                                   | 0                  | 0                |
| APR/MAY/JUNE  | 0                | 0                 | 0                | 0                | APR/MAY/JUNE                  | 5                  | 0                                   | 0                  | 0                |

#### GOALS AND ACTUAL MEMBERS CUMULATIVE

| DROPPED CLUBS: 0  DROPPED MEMBERS |        | 16 CLUBS OF 37 ADDED 1 OR MORE NEW MEMBERS | GENDER DISTRIBU<br>MALE<br>FEMALE | HION<br>699 (67.47%)<br>337 (32.53%) |            |
|-----------------------------------|--------|--------------------------------------------|-----------------------------------|--------------------------------------|------------|
| DECEASED CLUB CANCELLED           | 8<br>0 | CLICK HERE FOR HEALTH ASSESSMENT DATA      | FAMILY UNIT MEMBERS               |                                      | 242<br>119 |
| OTHER                             | 37     |                                            | HEAD OF HOUSEHOLD                 |                                      |            |
| TOTAL                             | 45     |                                            | NON-HEAD OF HOUSEHOL              | 123                                  |            |